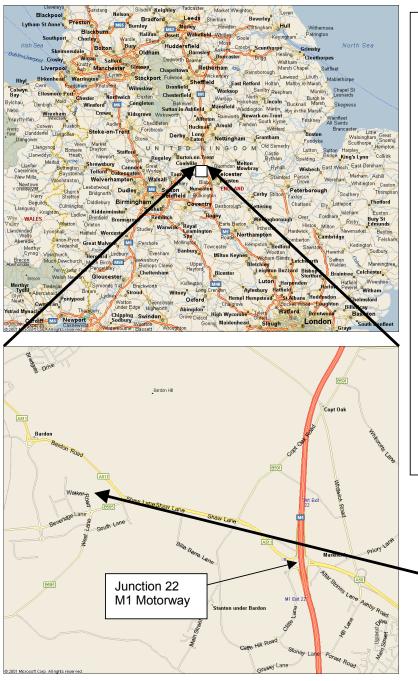

## Directions to TriMark Europe Ltd

## From Junction 22 of M1

Take the A511 towards Coalville. Go straight across the first roundabout.

At the second roundabout take the slip road to the left, past the Stardust and Charnwood Arms on the B585.

After about 300meters turn right at the first roundabout onto Walker Road.

Cedar Court is the only right turn off Walker Road.

## From Coalville

Follow the A511 until just after the road turns into a dual carriageway. Turn right at the roundabout onto the B585 and go past the Stardust and Charnwood Arms on the right side.

After about 300meters turn right at the first roundabout onto Walker Road

Cedar Court is the only right turn off Walker Road.

Tri*Mark* Europe Ltd Cedar Court Walker Road Bardon Hill Coalville LE67 1TU Tel +44 (0)1530 512460